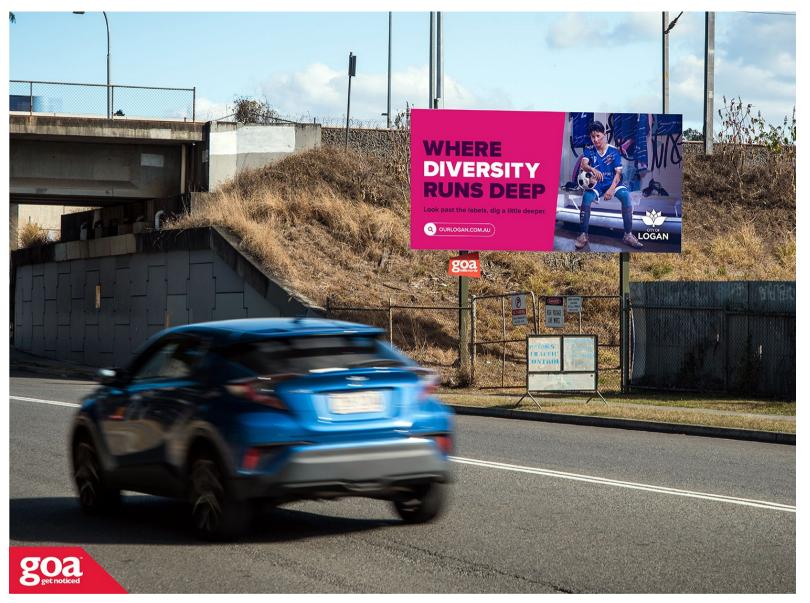

This CLASSIC 6x3m billboard is visible to all local traffic using Goodna Railway Station. Goodna Station includes a Park 'n Ride service for commuters travelling to Brisbane and Ipswich. The billboard is located close to the local Goodna Shopping Centre and Marketplace including the Post Office. A little further on is the main six-ways roundabout in the centre of Goodna. There are several parks and picnic areas in the area, in particular the Evan Marginson Sportsground which would see many visitors pass the billboard on their way out.

Queen St, Goodna -Inbound 4300 0001

6.00m x 3.00m

Pocket Edge